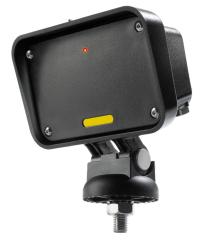

| SPECIFICATIONS      |                                                                                              |
|---------------------|----------------------------------------------------------------------------------------------|
| Description         | Traffic Control Radar                                                                        |
| Technology          | 24GHz FMCW Radar                                                                             |
| Detection Range     | 5 to 120m (user selectable)                                                                  |
| Mounting Height     | 2-5m Nominal                                                                                 |
| Power Supply        | 12/24V ac/dc or 230Vac                                                                       |
| Power               | 0.84W @ 12Vdc @ 70mA / 0.84W @ 24Vdc @ 35mA<br>1.34W @ 24Vac @ 56mA / 2.21W @ 230Vac @ 9.6mA |
| Detect Output       | Single Opto                                                                                  |
| LED Indication      | LED for detect and WiFi connection                                                           |
| Detection Threshold | 4 kph - 8 kph (user selectable)                                                              |
| Housing Material    | Black Polycarbonate                                                                          |
| Sealing             | IP65                                                                                         |
| Operating Temp      | -20°C to +60°C                                                                               |
| Configuration       | WiFi AGD Touch-setup                                                                         |
| Dimensions          | W 120mm x D 60mm x H 120mm                                                                   |
| Weight              | 350g Typical                                                                                 |
| Complies with       | EN 301 489, EN 50293, EN 300 440, EN 62368-1 FCC CFR47 Part 15.245, RSS-210, AS/<br>NZS 4268 |
| Specification       | TOPAS 2505A                                                                                  |