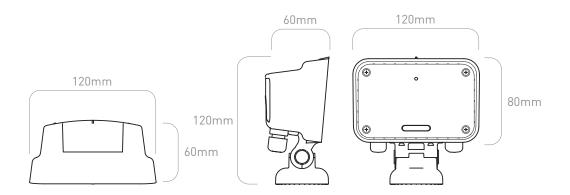

| SPECIFICATIONS      |                                                                                              |
|---------------------|----------------------------------------------------------------------------------------------|
| Description         | Traffic Control Radar                                                                        |
| Technology          | 24GHz FMCW Radar                                                                             |
| Detection Range     | 5 to 120m (user selectable)                                                                  |
| Mounting Height     | 2-5m Nominal                                                                                 |
| Power Supply        | 12/24V ac/dc or 230Vac                                                                       |
| Power               | 0.84W @ 12Vdc @ 70mA / 0.84W @ 24Vdc @ 35mA<br>1.34W @ 24Vac @ 56mA / 2.21W @ 230Vac @ 9.6mA |
| Detect Output       | Single Opto                                                                                  |
| LED Indication      | LED for detect and WiFi connection                                                           |
| Detection Threshold | 4 kph - 8 kph (user selectable)                                                              |
| Housing Material    | Black Polycarbonate                                                                          |
| Sealing             | IP65                                                                                         |
| Operating Temp      | -20°C to +60°C                                                                               |
| Configuration       | WiFi AGD Touch-setup                                                                         |
| Dimensions          | W 120mm x D 60mm x H 120mm                                                                   |
| Weight              | 350g Typical                                                                                 |
| Complies with       | EN 301 489, EN 50293, EN 300 440, EN 62368-1 FCC CFR47 Part 15.245, RSS-210, AS/<br>NZS 4268 |
| Specification       | TOPAS 2505A                                                                                  |