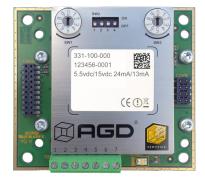

| Description         | In-Sign Radar Traffic Detector                                                                                                                                                                             |
|---------------------|------------------------------------------------------------------------------------------------------------------------------------------------------------------------------------------------------------|
| Technology          | FMCW Doppler Radar                                                                                                                                                                                         |
| Frequency           | 24.15GHz to 24.25GHz (EU) / 24.075GHz to 24.175GHz (FCC)                                                                                                                                                   |
| Mounting Height     | 2-5m nominal (optimum 3m)                                                                                                                                                                                  |
| Range/Zone          | Up to 180m (dependent on sign mounting and user selection)                                                                                                                                                 |
| Low Speed Threshold | 4kph - 160kph / 11kph - 160kph dependent upon variant                                                                                                                                                      |
| Direction           | Advance / Recede / Bidirectional                                                                                                                                                                           |
| Operating Temp      | -20°C to +60°C                                                                                                                                                                                             |
| Power Supply        | 5.5/15V dc                                                                                                                                                                                                 |
| Current             | Standard Variant: Detect: 15.6mA nominal @12Vdc Non-Detect: 11.2mA nominal @12Vdc Low Speed Variant: 27.8mA nominal @12Vdc                                                                                 |
| Product Mounting    | 4 off ø4mm mounting holes                                                                                                                                                                                  |
| Product Finish      | Open PCB finish for mounting inside sealed enclosures                                                                                                                                                      |
| Detect Outputs      | x2 FET Switched / x1 RS232                                                                                                                                                                                 |
| Weight              | 100g nominal                                                                                                                                                                                               |
| User Adjustments    | <ul> <li>Range via rotary switch 3 or RS232</li> <li>Low speed threshold via rotary switch 1 or via RS232</li> <li>KPH or MPH via RS232</li> <li>Full configuration of all parameters via RS232</li> </ul> |
| Approvals           | EN 301 489, EN 50293, EN 300 440, FCC CFR47 Part 15.245, RSS-210, AS/NZS 4268                                                                                                                              |

| PRODUCT VARIANTS |                                                                               |
|------------------|-------------------------------------------------------------------------------|
| 331-102-000      | In sign radar/12V/24.2GHz/RS232/No connection cables                          |
| 331-103-000      | In sign radar/12V/24.125GHz/RS232/No connection cables (FCC)                  |
| 331-105-000      | In sign radar/12Vdc / 24.2GHz / RS232 / Low-Speed / No connection cables      |
| 331-106-000      | In sign radar/12V / 24.125GHz / RS232 / Low-Speed/ No connection cables (FCC) |