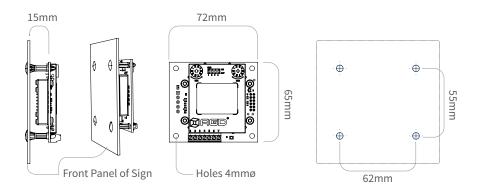

| Description         | In-Sign Radar Traffic Detector                                                                                                                                                                             |
|---------------------|------------------------------------------------------------------------------------------------------------------------------------------------------------------------------------------------------------|
| Technology          | FMCW Doppler Radar                                                                                                                                                                                         |
| Frequency           | 24.15GHz to 24.25GHz (EU) / 24.075GHz to 24.175GHz (FCC)                                                                                                                                                   |
| Mounting Height     | 2-5m nominal (optimum 3m)                                                                                                                                                                                  |
| Range/Zone          | Up to 180m (dependent on sign mounting and user selection)                                                                                                                                                 |
| Low Speed Threshold | 4kph - 160kph / 11kph - 160kph dependent upon variant                                                                                                                                                      |
| Direction           | Advance / Recede / Bidirectional                                                                                                                                                                           |
| Operating Temp      | -20°C to +60°C                                                                                                                                                                                             |
| Power Supply        | 5.5/15V dc                                                                                                                                                                                                 |
| Current             | Standard Variant: Detect: 15.6mA nominal @12Vdc Non-Detect: 11.2mA nominal @12Vdc Low Speed Variant: 27.8mA nominal @12Vdc                                                                                 |
| Product Mounting    | 4 off ø4mm mounting holes                                                                                                                                                                                  |
| Product Finish      | Open PCB finish for mounting inside sealed enclosures                                                                                                                                                      |
| Detect Outputs      | x2 FET Switched / x1 RS232                                                                                                                                                                                 |
| Weight              | 100g nominal                                                                                                                                                                                               |
| User Adjustments    | <ul> <li>Range via rotary switch 3 or RS232</li> <li>Low speed threshold via rotary switch 1 or via RS232</li> <li>KPH or MPH via RS232</li> <li>Full configuration of all parameters via RS232</li> </ul> |
| Approvals           | EN 301 489, EN 50293, EN 300 440, FCC CFR47 Part 15.245, RSS-210, AS/NZS 4268                                                                                                                              |